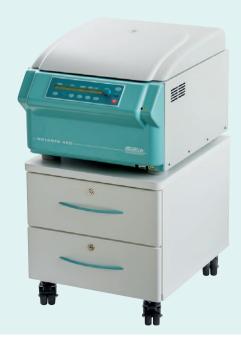

## More for the lab

Rolling cabinets for Hettich centrifuges free up space on the laboratory bench and give you greater flexibility.

## **Rolling Cabinets**

All rolling cabinets are of sturdy design and feature castors and two locks. Any vibrations of the centrifuge are safely compensated for.

Rolling cabinets with Cat. No. 4612-A and 4613-A are suited for the models: