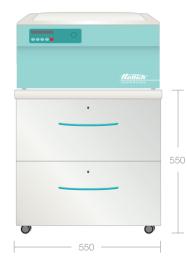

## **Rolling Cabinets**

All rolling cabinets are of sturdy design and feature castors and two locks. Any vibrations of the centrifuge are safely compensated for.

Rolling cabinets with Cat. No. 4612-A and 4613-A are suited for the models:

- ROTOFIX 32 A
- UNIVERSAL 320/320 R
- ROTINA 380/380 R
- ROTINA 420
- ROTANTA 460
- ROTOFIX 46/46 H

Rolling cabinets with Cat. No. 4614-K and 4615-A are suited for the models:

- ROTINA 420 R
- ROTANTA 460 R

Cat. No. 4612-A

High and narrow, with two drawers. Depth 650 mm

Image: Construction of the second second

Cat. No. 4615-A