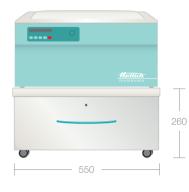

## **Rolling Cabinets**

All rolling cabinets are of sturdy design and feature castors and two locks. Any vibrations of the centrifuge are safely compensated for.

Rolling cabinets with Cat. No. 4612-A and 4613-A are suited for the models:

Cat. No. 4612-A

High and narrow, with two drawers. Depth 650 mm

Image: Construction of the second second

Cat. No. 4615-A